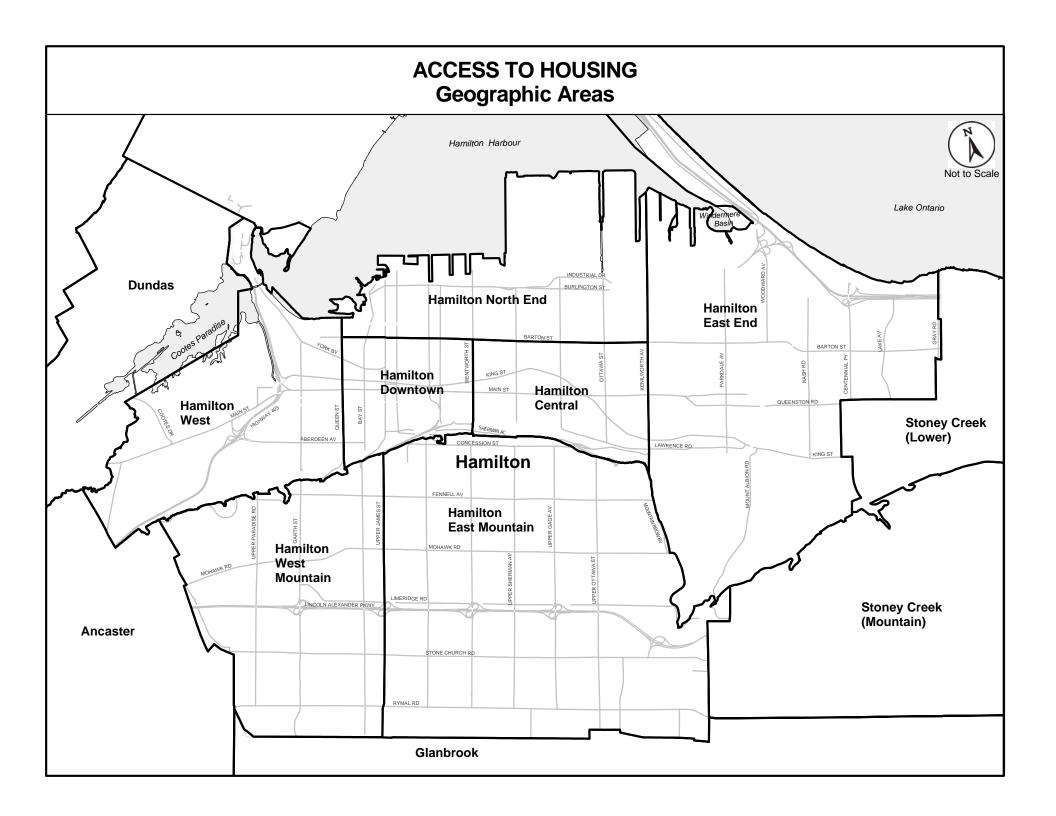

### **Building Selection Form for Rent Geared to Income Housing**

Access to Housing will determine what size(s) of unit you qualify for based on the number of people in your household.